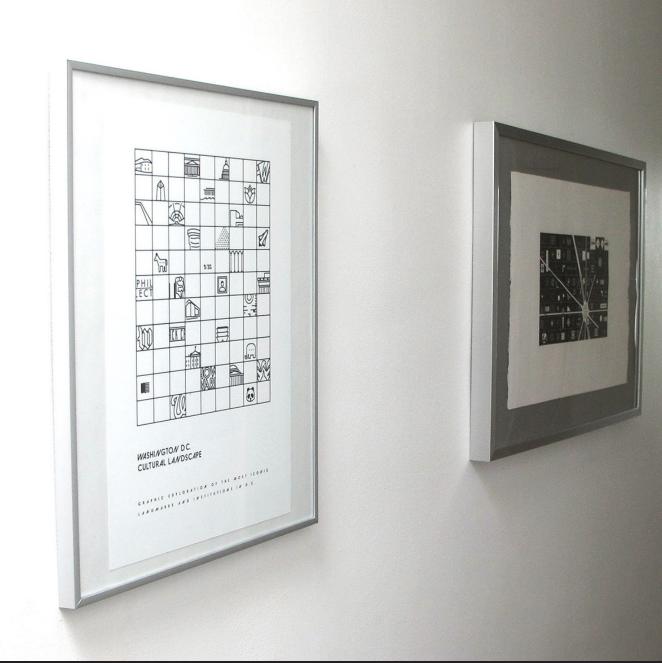

#### Poster

Size: 12X18

Chipboard pad

Polyprop bag

Washington D.C. Currural ianuscape