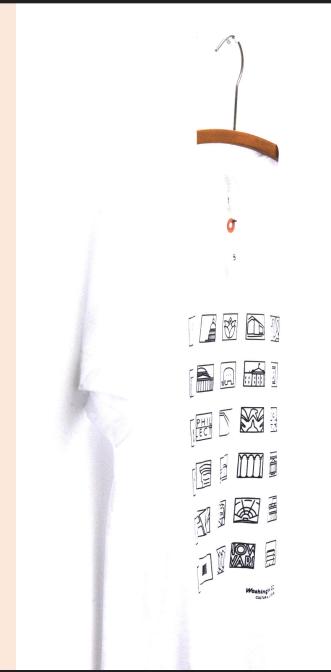

### Cultural Landscape

Cultural Landscape is a graphic exploration of the most iconic landmarks and institutions in Washington, D.C. With a minimalist take on design, the project seeks to highlight the institutions, places and sights that make up the diverse cultural life of the city. Through the creation of everyday objects, the collection aims to enhance the visitor experience as well as to rethink the relationship between visitors, locals and souvenirs.





## T-Shirt

Sizes: S M L XL Cardboard box

# Mug

Size: 11oz

Cardboard box



#### Poster

Size: 12X18

Chipboard pad

Polyprop bag







Washington D.C. Currural ianuscape

### Magnet

Size: 2"x2"

White corr pad

Polyprop bag



Washington D.C. Cultural landscape



Washington D.C. Cultural landscape



Washington D.C. Cultural landscape



Washington D.C. Cultural landscape