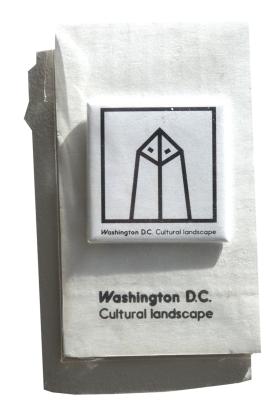

### Magnet

Size: 2"x2"

White corr pad

Polyprop bag

Washington D.C. Cultural landscape

Washington D.C. Cultural landscape

Washington D.C. Cultural landscape

Washington D.C. Cultural landscape