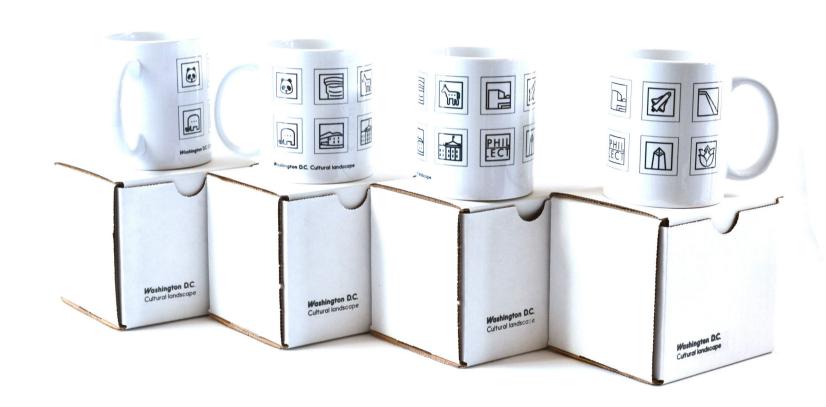

### Cultural Landscape

Cultural Landscape is a graphic exploration of the most iconic landmarks and institutions in Washington, D.C. With a minimalist take on design, the project seeks to highlight the institutions, places and sights that make up the diverse cultural life of the city. Through the creation of everyday objects, the collection aims to enhance the visitor experience as well as to rethink the relationship between visitors, locals and souvenirs.





## T-Shirt

Sizes: S M L XL Cardboard box

# Mug

Size: 11oz

Cardboard box



#### Poster

Size: 12X18

Chipboard pad

Polyprop bag







Washington D.C. Currural ianuscape

### Magnet

Size: 2"x2"

White corr pad

Polyprop bag



Washington D.C. Cultural landscape



Washington D.C. Cultural landscape



Washington D.C. Cultural landscape



Washington D.C. Cultural landscape